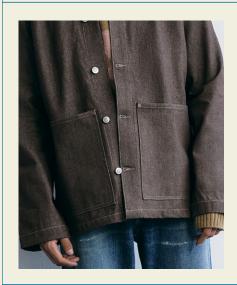

#### **OLD FRIENDS**

inspired from the classics, refined with sustainable fibers and added comfort.

authentic characters

a range of slub definitions: inspired from vintage patterns as well as new designs

heavy weights

loomstate

options in handfeel
- crispier and softer
versions available

clear twill lines

#### **WORKWEAR**

2x1 and 3x1 RHT

special constructions
available in rigid
& medium stretch
options

durability and comfort on the job

new colors available to enable diversification and express different styles