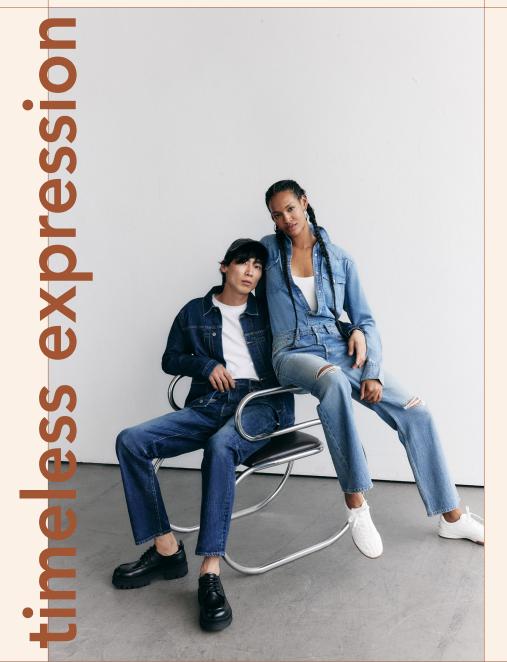

## classic

Classic is a tribute to self-confidence, embracing the beauty of aging wisely. Celebrating the allure of vintage, expresses an archive of fine clothing.

## classic

CLASSIC REFLECTS A COMMITMENT TO
ENDURING QUALITY, APPEALING TO THOSE WHO
INVEST IN GOODS THAT STAND THE TEST OF
TIME, EMBODYING A SOPHISTICATED
EXPRESSION OF STYLE.