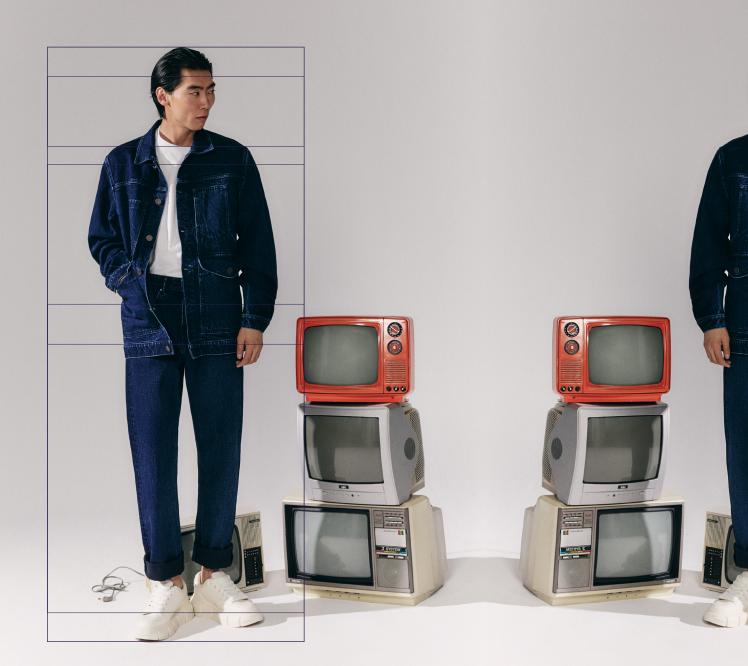

## classic

Classic is a tribute to self-confidence, embracing the beauty of aging wisely. Celebrating the allure of vintage, expresses an archive of fine clothing.

## classic

CLASSIC REFLECTS A COMMITMENT TO
ENDURING QUALITY, APPEALING TO THOSE WHO
INVEST IN GOODS THAT STAND THE TEST OF
TIME, EMBODYING A SOPHISTICATED
EXPRESSION OF STYLE.

# classic

CONCEPT 02.

Denim is not just a fabric but a manifestation of enduring craftsmanship.

Upsized silhouettes styled with a timeless elegance.

T H E R E L A T | O N S H | P B E T W E E N C U S T O M E R S A N D