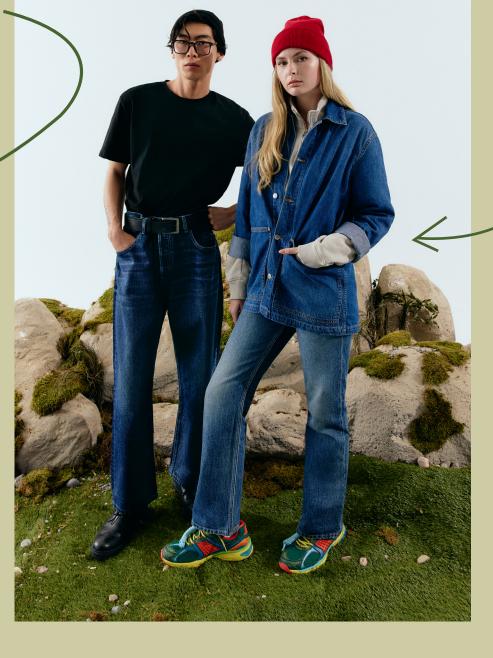

## classic

Classic is a tribute to self-confidence, embracing the beauty of aging wisely. Celebrating the allure of vintage, expresses an archive of fine clothing.

## classic

CLASSIC REFLECTS A COMMITMENT TO
ENDURING QUALITY, APPEALING TO THOSE WHO
INVEST IN GOODS THAT STAND THE TEST OF
TIME, EMBODYING A SOPHISTICATED
EXPRESSION OF STYLE.