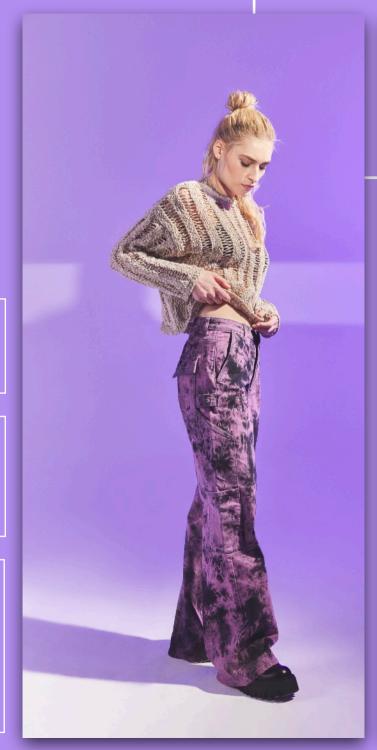

\*the imagery, videos and the content use were sourced from public domains.

ADDING A TWIST TO CLASSICS BREATHES NEW LIFE INTO EVERYDAY FASHION!

'Go with the Tradition" is a carefully curated selection of meaningful denim that draws inspiration from simplicity, ease, and comfort. Focusing on functional and basic details to reveal the memories of classic style. An endeavor towards design as a tool of improvement, where fabrics are made with selected materials and vigorous construction processes to increase the garment's life span.

Each item echoes details that are significant to the historical and contemporary context. The artistry in the washes within the collection is an ode to the past, a celebration of bygone days and the stories they hold. They remind us of when denim was a symbol of workers, rebellion, and individuality.

Whether worn with reverence for tradition or with a modern sensibility, these outfits serve as a canvas for the histories of human expression and a tangible reminder of the threads that connect us all through time. Wide-legged silhouettes, which embrace roomier and breezier fits, are the main inspiration for jean fits. With a wider cut from the hips down to the ankle, these pants allow for unrestricted movement and a relaxed fit that exudes effortless style. To achieve this look, we employed conscious systems of raw material sourcing, dyeing, finishing, and washing with Smart Care Laundry practices