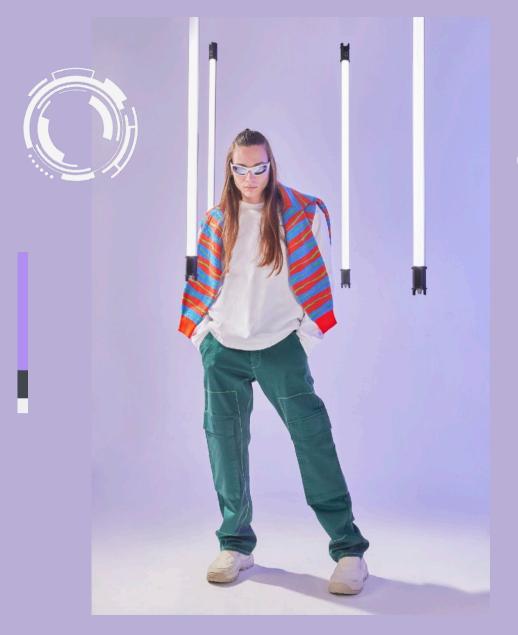

\*the imagery, videos and the content use were sourced from public domains.

ADDING A TWIST TO CLASSICS BREATHES NEW LIFE INTO EVERYDAY FASHION!

'Go with the Tradition" is a carefully curated selection of meaningful denim that draws inspiration from simplicity, ease, and comfort. Focusing on functional and basic details to reveal the memories of classic style. An endeavor towards design as a tool of improvement, where fabrics are made with selected materials and vigorous construction processes to increase the garment's life span.

Each item echoes details that are significant to the historical and contemporary context. The artistry in the washes within the collection is an ode to the past, a celebration of bygone days and the stories they hold. They remind us of when denim was a symbol of workers, rebellion, and individuality.

Whether worn with reverence for tradition or with a modern sensibility, these outfits serve as a canvas for the histories of human expression and a tangible reminder of the threads that connect us all through time. Wide-legged silhouettes, which embrace roomier and breezier fits, are the main inspiration for jean fits. With a wider cut from the hips down to the ankle, these pants allow for unrestricted movement and a relaxed fit that exudes effortless style. To achieve this look, we employed conscious systems of raw material sourcing, dyeing, finishing, and washing with Smart Care Laundry practices