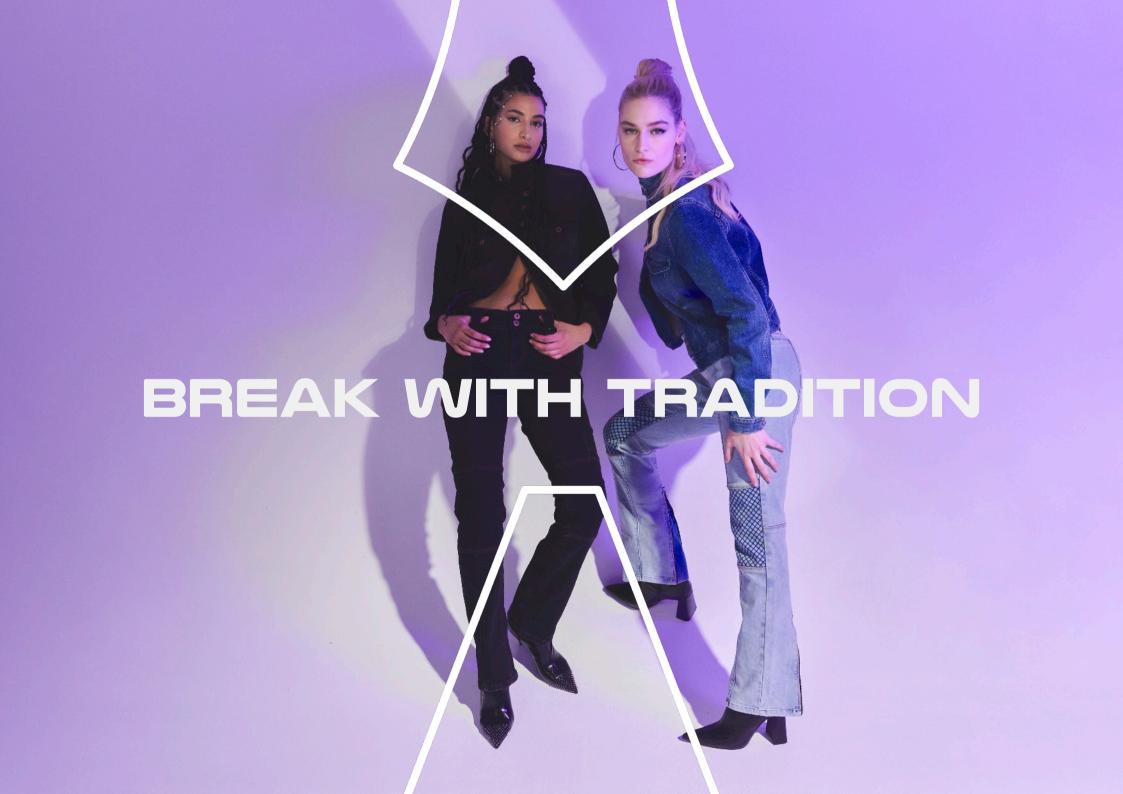

It's a celebration of rebellious, young, and unconventional style. It draws inspiration from bold and subversive subcultures and pushes the limits of fashion as a result.

By embracing archive, vintage, and street fashion, these denim garments symbolize a bold departure from the mainstream.

The collection's standout feature is its gender-neutral fits, which aim to resurrect the spirit of daring and nonconformist styles along with creative prints. With each stitch and patch, these garments embody the spirit of creativity and subversion to celebrate the unique and nonconformist.

## **SUBVERTING TRADITIONS**

Breaking with tradition entails disobeying the rules, taking inspiration from well-known trends, and celebrating nonconformity.

These denim garments are a testament to the enduring allure of this timeless fabric and its ability to adapt to changing times and trends.