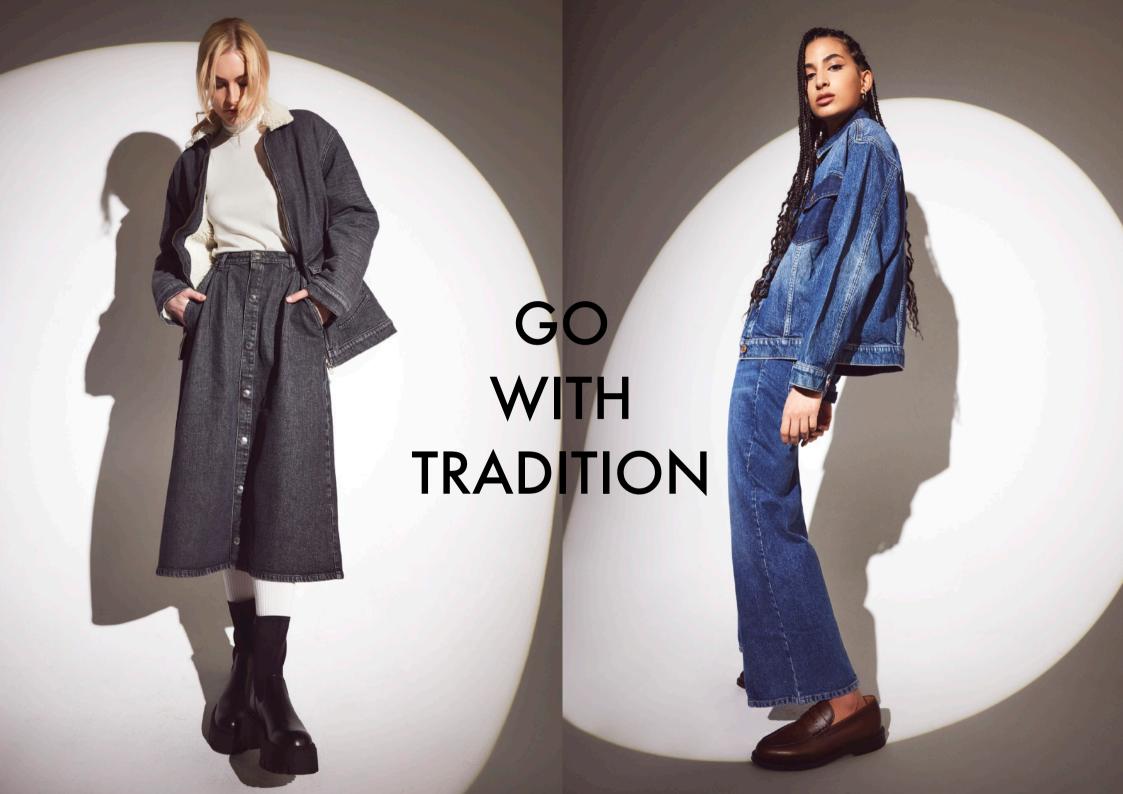

\*the imagery, videos and the content use were sourced from public domains.

ADDING A TWIST TO CLASSICS BREATHES NEW LIFE INTO EVERYDAY FASHION!

'Go with the Tradition" is a carefully curated selection of meaningful denim that draws inspiration from simplicity, ease, and comfort. Focusing on functional and basic details to reveal the memories of classic style. An endeavor towards design as a tool of improvement, where fabrics are made with selected materials and vigorous construction processes to increase the garment's life span.

Each item echoes details that are significant to the historical and contemporary context. The artistry in the washes within the collection is an ode to the past, a celebration of bygone days and the stories they hold. They remind us of when denim was a symbol of workers, rebellion, and individuality.

Whether worn with reverence for tradition or with a modern sensibility, these outfits serve as a canvas for the histories of human expression and a tangible reminder of the threads that connect us all through time. Wide-legged silhouettes, which embrace roomier and breezier fits, are the main inspiration for jean fits. With a wider cut from the hips down to the ankle, these pants allow for unrestricted movement and a relaxed fit that exudes effortless style. To achieve this look, we employed conscious systems of raw material sourcing, dyeing, finishing, and washing with Smart Care Laundry practices