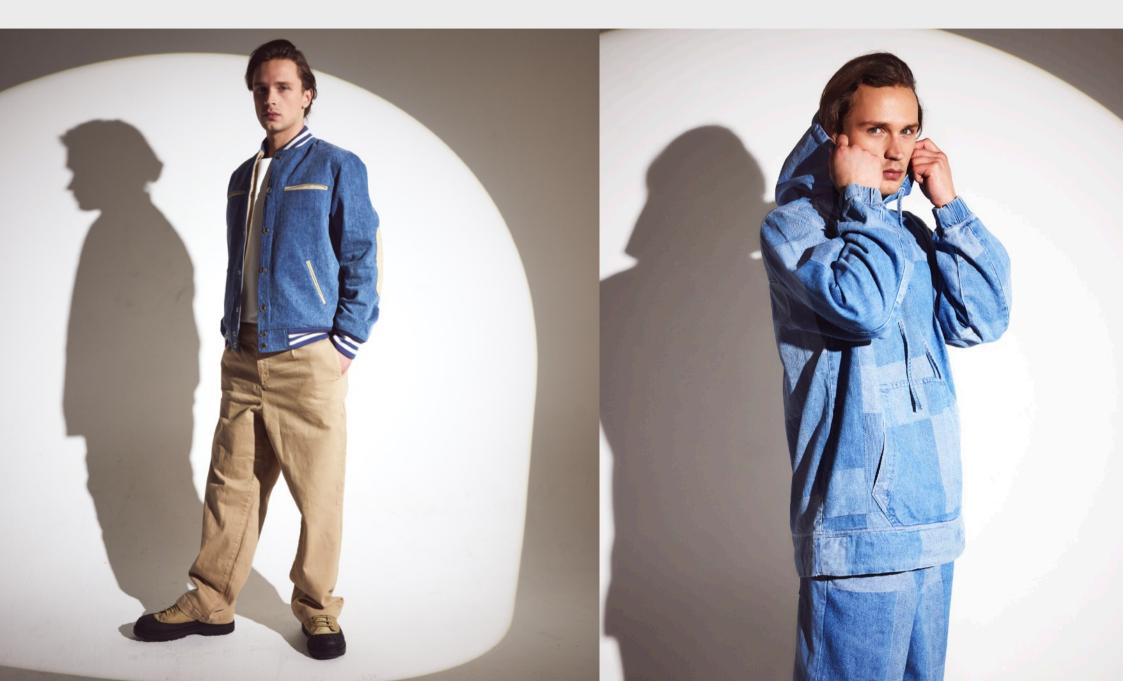

Reimagining denim by blending elements from knit, dobby, and other denim fabrics to develop innovative and functional fits while still maintaining denim as its core, these designs are a blend of modernity, modularity, functionality, and utility while ensuring reimagined outfits.

REIMAGINED OUTFITS

DENIM AS 115 CORE

The collection includes futuristic-looking garments that prioritize comfort, functionality, and performance while still maintaining a classic aesthetic.

Every garment embodies a harmonious blend of contemporary style with meaningful functionality. The trucker jackets are upgraded only serve a practical purpose but also add a touch of panache. While jeans have been elevated with elongated zippers, which can transform the appearance and practicality, every garment has a special design that makes it suitable for everyday wear, giving it a futuristic and purposeful feel.

ШШШШ

The artistry of these garments is elevated through the fusion of time-honored and modern techniques. From laser distortion to double dyes and vintage washes, each detail is meticulously crafted. The use of innovative techniques, such as eroded surfaces, cosmosinspired washes, and bold threading details, imbues these pieces with a futuristic and technical allure.