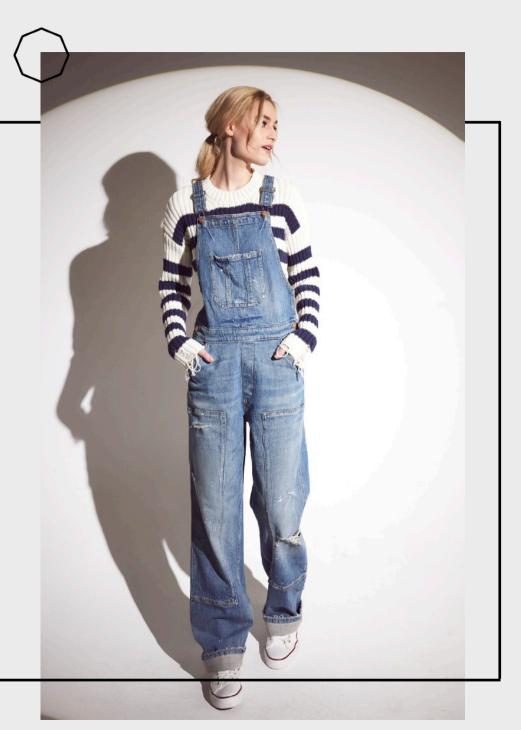

\*the imagery, videos and the content use were sourced from public domains.

ADDING A TWIST TO CLASSICS BREATHES NEW LIFE INTO EVERYDAY FASHION!

'Go with the Tradition" is a carefully curated selection of meaningful denim that draws inspiration from simplicity, ease, and comfort. Focusing on functional and basic details to reveal the memories of classic style. An endeavor towards design as a tool of improvement, where fabrics are made with selected materials and vigorous construction processes to increase the garment's life span.

Each item echoes details that are significant to the historical and contemporary context. The artistry in the washes within the collection is an ode to the past, a celebration of bygone days and the stories they hold. They remind us of when denim was a symbol of workers, rebellion, and individuality.

Whether worn with reverence for tradition or with a modern sensibility, these outfits serve as a canvas for the histories of human expression and a tangible reminder of the threads that connect us all through time. Wide-legged silhouettes, which embrace roomier and breezier fits, are the main inspiration for jean fits. With a wider cut from the hips down to the ankle, these pants allow for unrestricted movement and a relaxed fit that exudes effortless style. To achieve this look, we employed conscious systems of raw material sourcing, dyeing, finishing, and washing with Smart Care Laundry practices