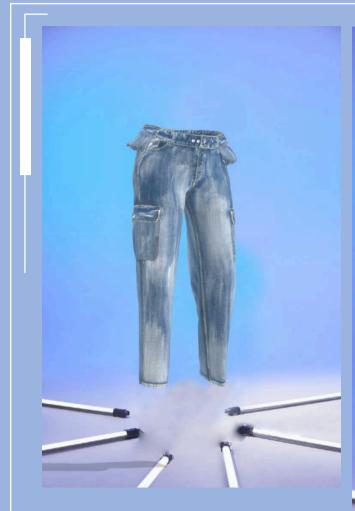

Acid washes and resin treatments create authentic, worn-in looks with a touch of edginess, while two-tone washes add subtle, exceptional character. The dark deposit seam effect strikes a distinctive look that adds depth and texture to the garments.

Whether worn with reverence for tradition or with a modern sensibility, these outfits serve as a canvas for the histories of human expression and a tangible reminder of the threads that connect us all through time. Wide-legged silhouettes, which embrace roomier and breezier fits, are the main inspiration for jean fits. With a wider cut from the hips down to the ankle, these pants allow for unrestricted movement and a relaxed fit that exudes effortless style. To achieve this look, we employed conscious systems of raw material sourcing, dyeing, finishing, and washing with Smart Care Laundry practices