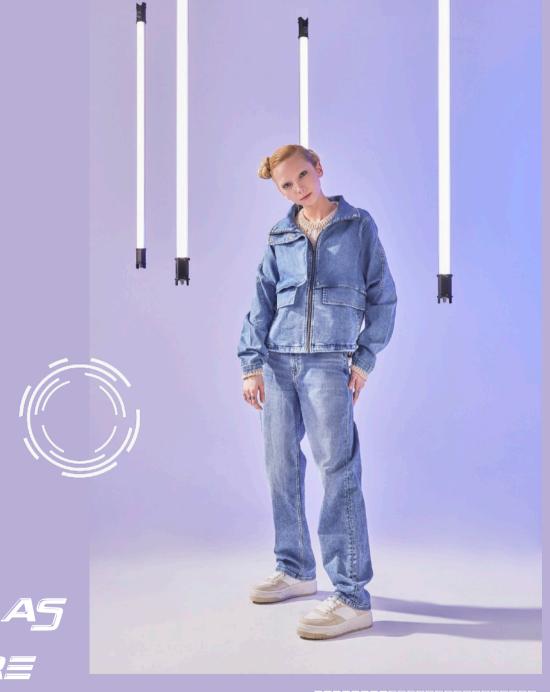

Reimagining denim by blending elements from knit, dobby, and other denim fabrics to develop innovative and functional fits while still maintaining denim as its core, these designs are a blend of modernity, modularity, functionality, and utility while ensuring reimagined outfits.

REIMAGINED OUTFITS

DENIM AS 115 CORE

The collection includes futuristic-looking garments that prioritize comfort, functionality, and performance while still maintaining a classic aesthetic.

Every garment embodies a harmonious blend of contemporary style with meaningful functionality. The trucker jackets are upgraded only serve a practical purpose but also add a touch of panache. While jeans have been elevated with elongated zippers, which can transform the appearance and practicality, every garment has a special design that makes it suitable for everyday wear, giving it a futuristic and purposeful feel.

ШШШШ

The artistry of these garments is elevated through the fusion of time-honored and modern techniques. From laser distortion to double dyes and vintage washes, each detail is meticulously crafted. The use of innovative techniques, such as eroded surfaces, cosmosinspired washes, and bold threading details, imbues these pieces with a futuristic and technical allure.