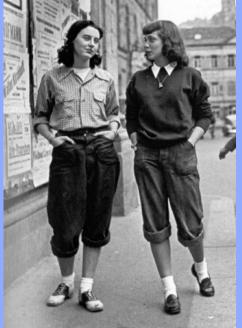

OF REBELLION, DENIM AS A SYMBOL OF RESILIENCE

A fashion statement that lasts a lifetime

Break the rules and express unique style with our celebratory denim

Each item echoes details that are significant to the historical and contemporary context. The artistry in the washes within the collection is an ode to the past, a celebration of bygone days and the stories they hold. They remind us of when denim was a symbol of workers, rebellion, and individuality.

It's a celebration of rebellious, young, and unconventional style. It draws inspiration from bold and subversive subcultures and pushes the limits of fashion as a result.

By embracing archive, vintage, and street fashion, these denim garments symbolize a bold departure from the mainstream.