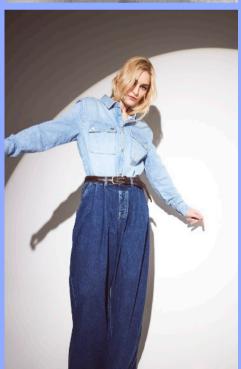

\*the imagery, videos and the content use were sourced from public domains.

ADDING A TWIST TO CLASSICS BREATHES NEW LIFE INTO EVERYDAY FASHION!

'Go with the Tradition" is a carefully curated selection of meaningful denim that draws inspiration from simplicity, ease, and comfort. Focusing on functional and basic details to reveal the memories of classic style. An endeavor towards design as a tool of improvement, where fabrics are made with selected materials and vigorous construction processes to increase the garment's life span.

Whether worn with reverence for tradition or with a modern sensibility, these outfits serve as a canvas for the histories of human expression and a tangible reminder of the threads that connect us all through time. Wide-legged silhouettes, which embrace roomier and breezier fits, are the main inspiration for jean fits. With a wider cut from the hips down to the ankle, these pants allow for unrestricted movement and a relaxed fit that exudes effortless style. To achieve this look, we employed conscious systems of raw material sourcing, dyeing, finishing, and washing with Smart Care Laundry practices