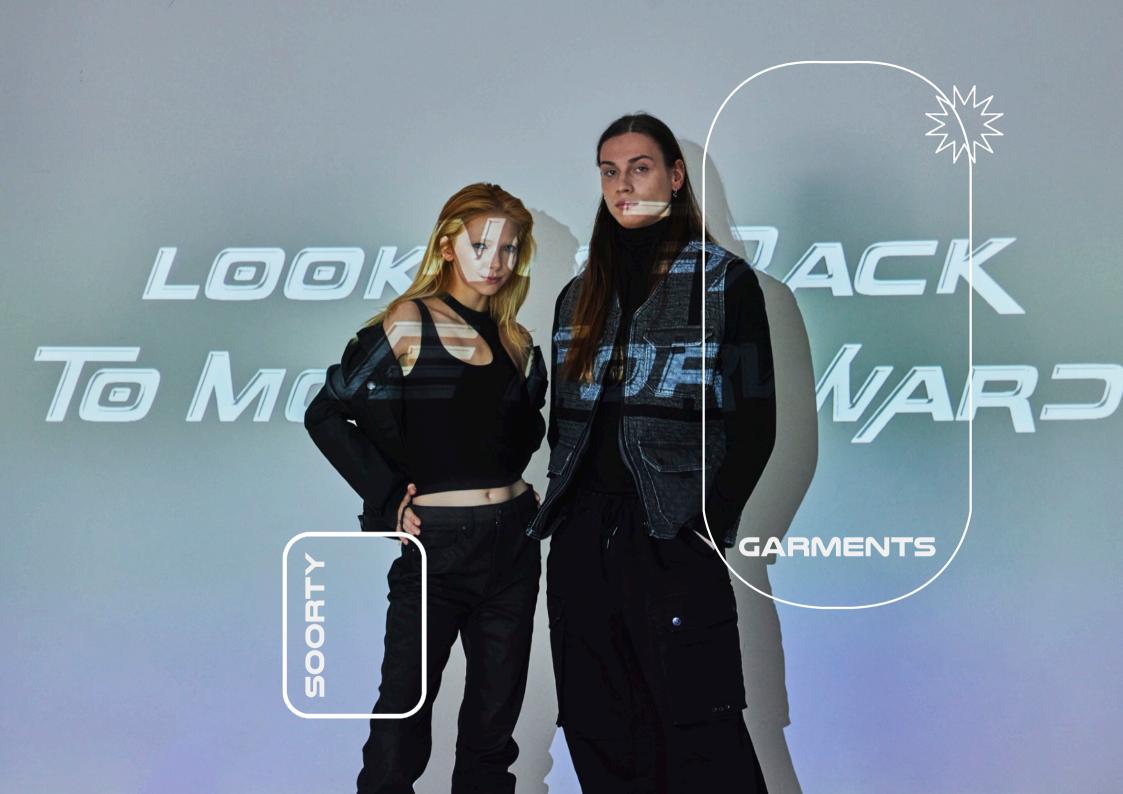

Reimagining denim by blending elements from knit, dobby, and other denim fabrics to develop innovative and functional fits while still maintaining denim as its core, these designs are a blend of modernity, modularity, functionality, and utility while ensuring reimagined outfits.

REIMAGINED OUTFITS

DENIM AS 115 CORE

The collection includes futuristic-looking garments that prioritize comfort, functionality, and performance while still maintaining a classic aesthetic.

Every garment embodies a harmonious blend of contemporary style with meaningful functionality. The trucker jackets are upgraded only serve a practical purpose but also add a touch of panache. While jeans have been elevated with elongated zippers, which can transform the appearance and practicality, every garment has a special design that makes it suitable for everyday wear, giving it a futuristic and purposeful feel.