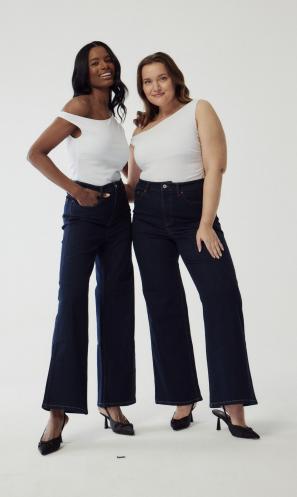

CATERS ALL SIZES, SHAPES, AND BODY TYPES.

Crafted with precision, **ShapeSync** embraces every curve.

Scaled up by Soorty to make the technology accessible for women of all shapes and sizes, the magic lies in the combination of LYCRA® FitSense™ Denim technology and advanced garment treatments that deliver discreet and invisible support, eliminating the need for additional methods like shapewear.

ShapeSync enables comfortable shaping to become a reality – jeans that are easy to pull on and take off, a customized solution that suits every body type and shape, ensuring the authentic look and feel of denim is retained.