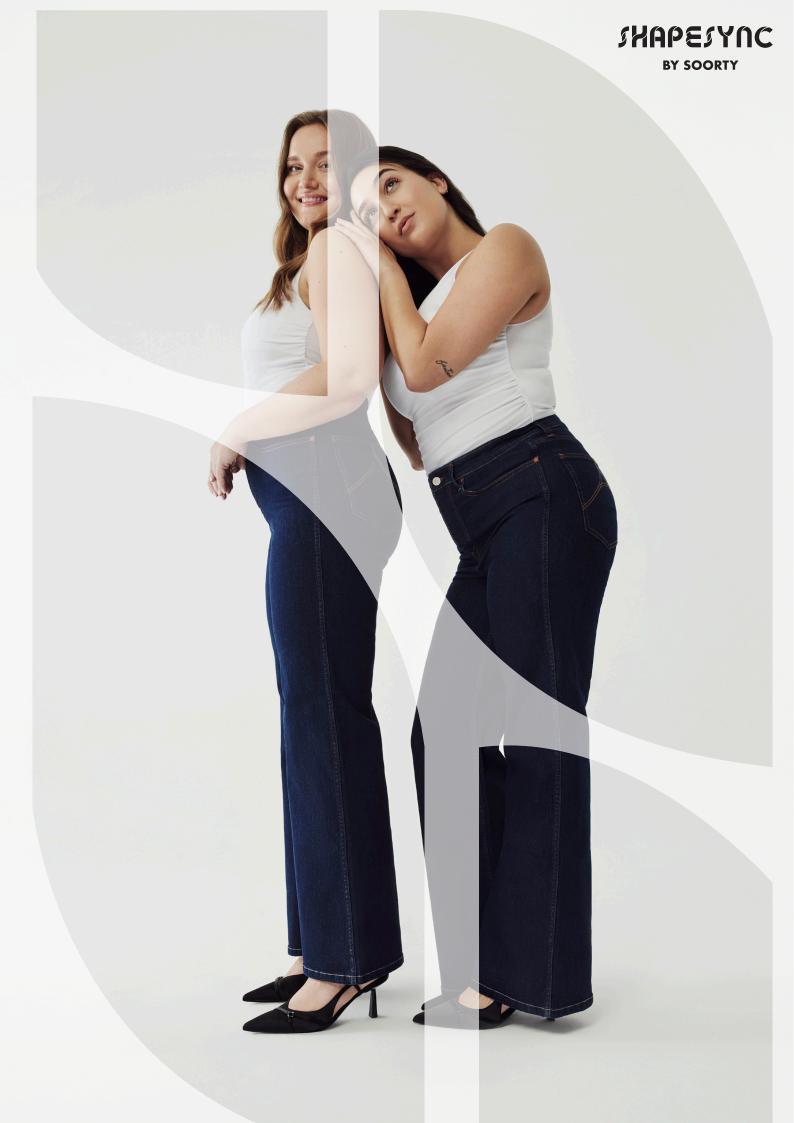

## SHAPESYNC

**BY SOORTY** 

Soorty, in collaboration with The LYCRA Company, introduces a groundbreaking denim technology born from real consumer needs and desires: **ShapeSync.** 

Feel confident in your denim every day, with targeted lift and support.

For a sculpted silhouette of the tummy, thighs, legs, rear, and waist, the patented technology adapts to the needs of every wearer offering supreme levels of contouring where desired, and easy stretch everywhere else for ultimate comfort.