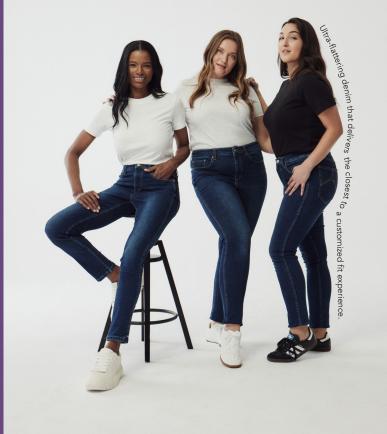

CATERS ALL SIZES, SHAPES, AND BODY TYPES.

Crafted with precision, **ShapeSync** embraces every curve.

Scaled up by Soorty to make the technology accessible for women of all shapes and sizes, the magic lies in the combination of LYCRA® FitSense™ Denim technology and advanced garment treatments that deliver discreet and invisible support, eliminating the need for additional methods like shapewear.

ShapeSync enables comfortable shaping to become a reality – jeans that are easy to pull on and take off, a customized solution that suits every body type and shape, ensuring the authentic look and feel of denim is retained.

For a sculpted silhouette of the tummy, thighs, legs, rear, and waist, the patented technology adapts to the needs of every wearer offering supreme levels of contouring where desired, and easy stretch everywhere else for ultimate comfort.